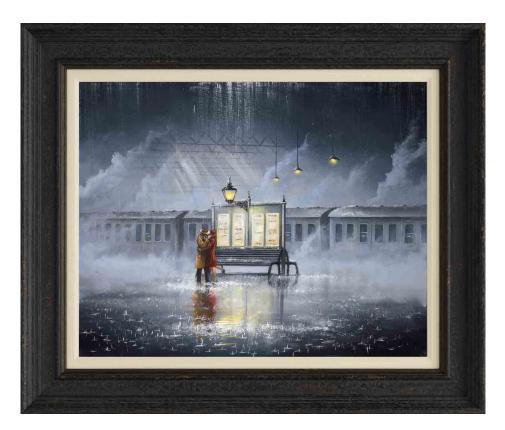

Last Train Home Canvas on Board | Framed 31" x 26" | £495 | Edition of 150

**Street Light Stroll** Canvas on Board | Framed 31" x 26" | £495 | Edition of 150

**The Beach** 3-D | Framed 46" x 24" | £1,000 | Edition of 150