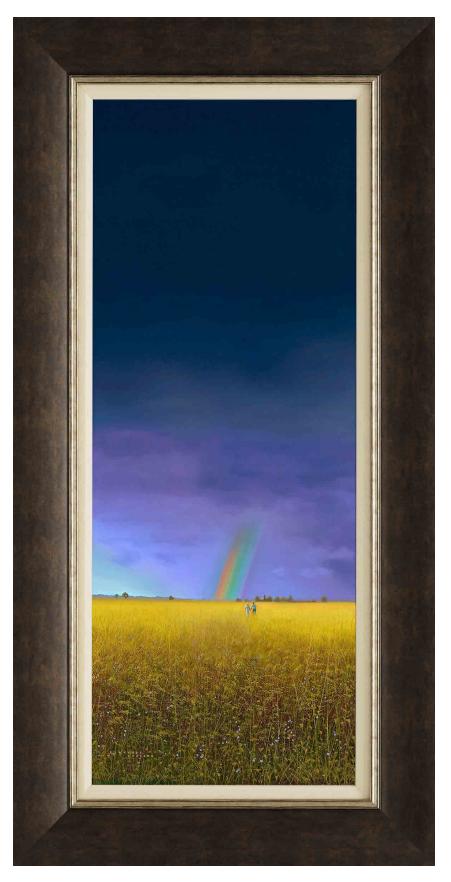

### awrence coulson

**To The End** Canvas on Board | Framed 17" x 35" | £375 | Edition of 150