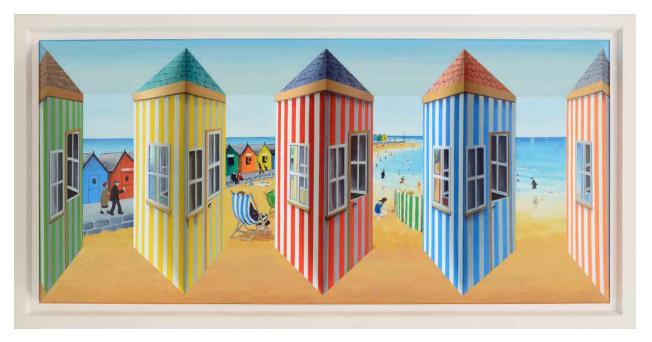

Last Train Home Canvas on Board | Framed 31" x 26" | £495 | Edition of 150

**Street Light Stroll** Canvas on Board | Framed 31" x 26" | £495 | Edition of 150

**The Beach** 3-D | Framed 46" x 24" | £1,000 | Edition of 150