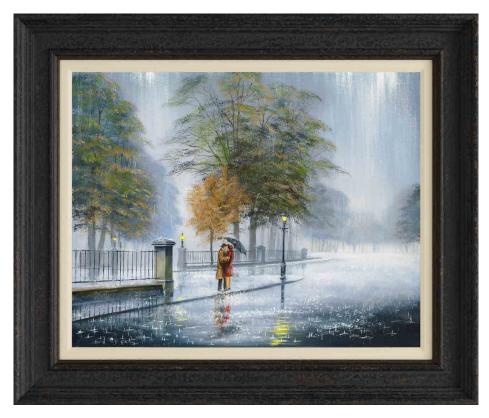

Last Train Home Canvas on Board | Framed 31" x 26" | £495 | Edition of 150

**Street Light Stroll** Canvas on Board | Framed 31" x 26" | £495 | Edition of 150

**The Beach** 3-D | Framed 46" x 24" | £1,000 | Edition of 150