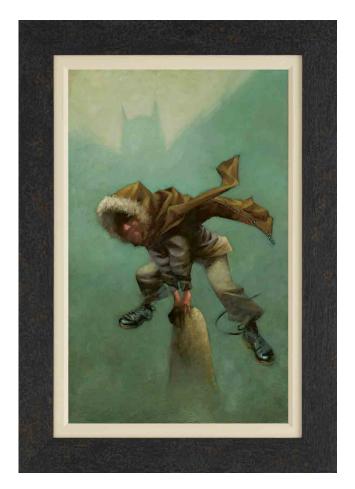

Days of Wonder Canvas on Board | Framed 22" x 31" | £350 | Edition of 150

**Original Prankster** Canvas on Board | Framed 22" x 31" | £350 Edition of 150

**Bat Leap** Canvas on Board | Framed 22" x 31" | £350 Edition of 150