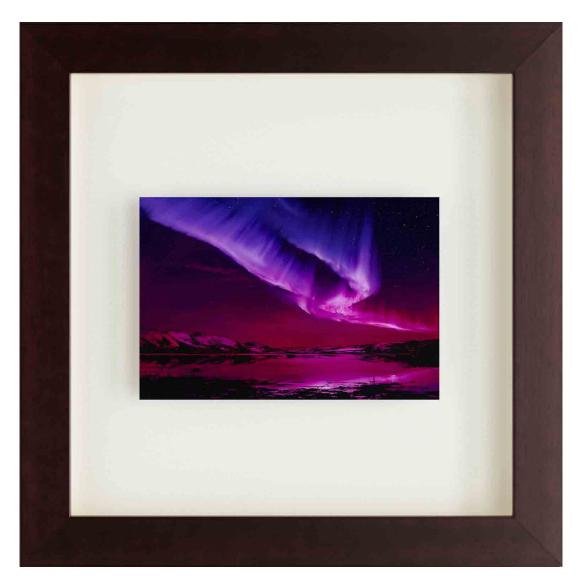

#### Borealis Blue Glass | Framed 38" x 24" | £750 | Edition of 150

Night Glows Glass | Framed 16" x 16" | £295 | Edition of 295

Enchantment Glass | Framed 38" x 38" | £950 | Edition of 150

Symphony of Light Glass | Framed 32" x 32" | £750 | Edition of 150