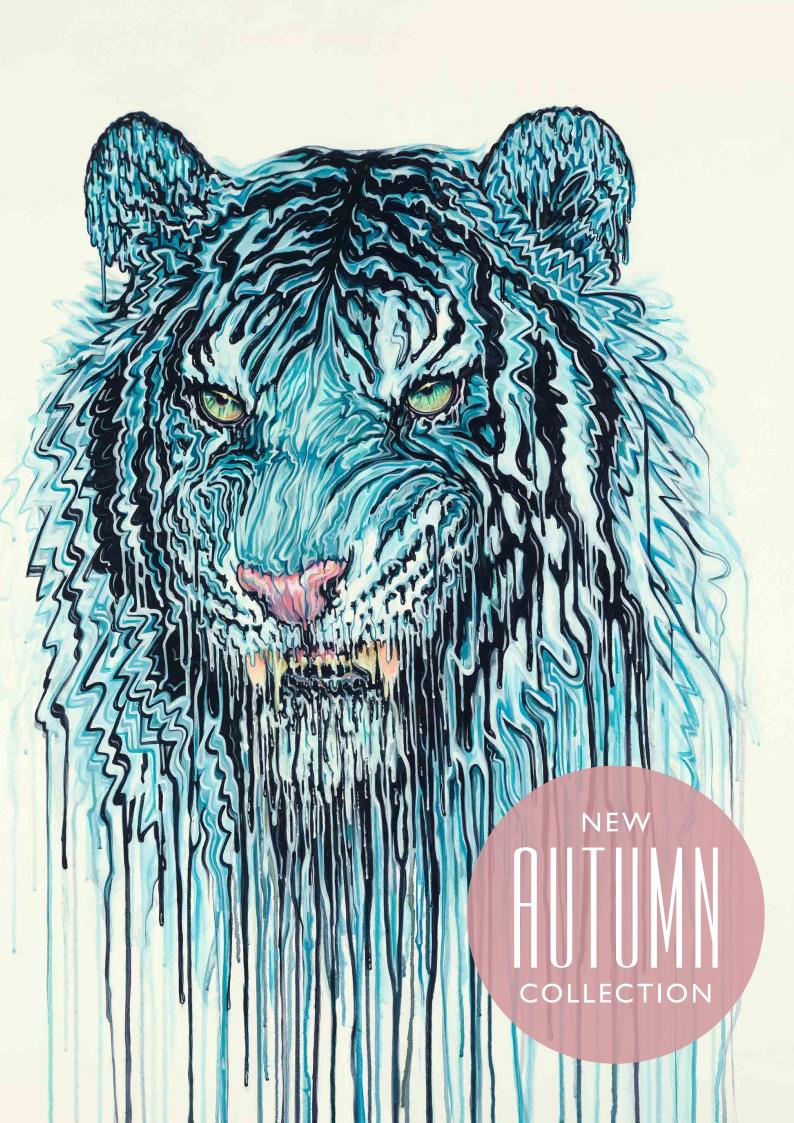

Days of Wonder Canvas on Board | Framed 22" x 31" | £350 | Edition of 150



**Original Prankster** Canvas on Board | Framed 22" x 31" | £350 Edition of 150



**Bat Leap** Canvas on Board | Framed 22" x 31" | £350 Edition of 150



**Reach For The Sky** Canvas on Board | Framed 22" x 31" | £350 | Edition of 150

## **Cavic** rees



Sound & Colour Boxed Canvas | Framed 32" x 46" | £995 | Edition of 95



Serenity Boxed Canvas | Framed 40" x 40" | £995 | Edition of 95





A Kiss Goodnight Canvas on Board | Framed 31" x 26" | £495 | Edition of 150



Last Train Home Canvas on Board | Framed 31" x 26" | £495 | Edition of 150



**Street Light Stroll** Canvas on Board | Framed 31" x 26" | £495 | Edition of 150





**The Beach** 3-D | Framed 46" x 24" | £1,000 | Edition of 150



**Ban