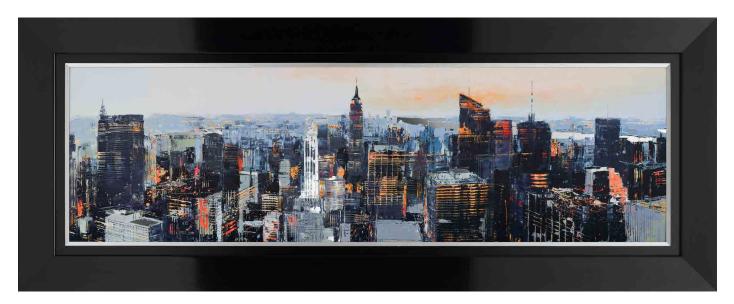

#### Manhattan Moments Giclee on Mirrored Acrylic | Framed 58" x 23" | £795 | Edition of 150