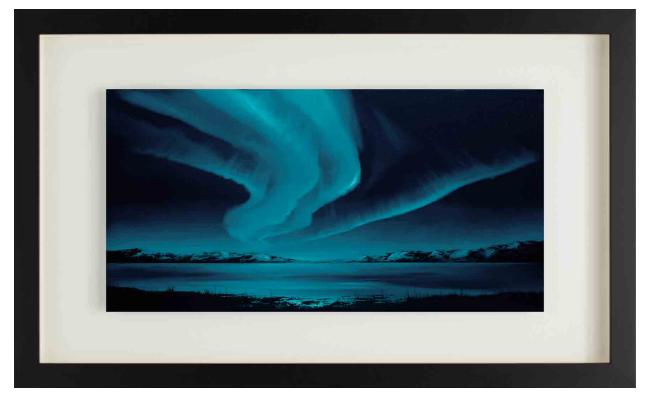

#### Borealis Blue Glass | Framed 38" x 24" | £750 | Edition of 150

Night Glows Glass | Framed 16" x 16" | £295 | Edition of 295

Enchantment Glass | Framed 38" x 38" | £950 | Edition of 150

Symphony of Light Glass | Framed 32" x 32" | £750 | Edition of 150