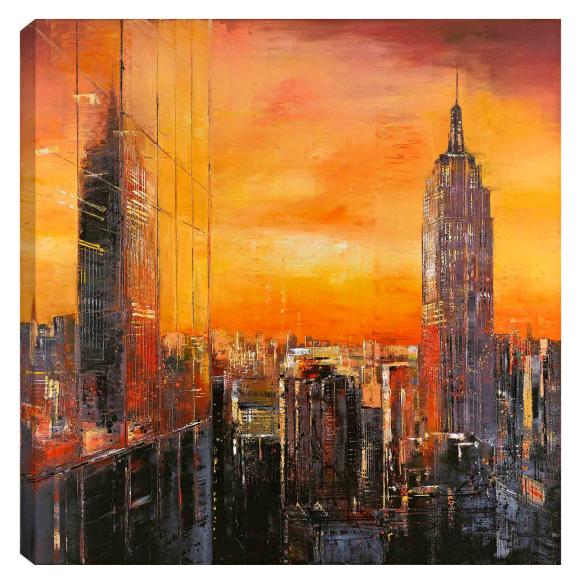

Closing Of The Day Canvas on Board | Framed 48" x 27" | £750 | Edition of 150

**Glowing Empire** Boxed Canvas | Image 38" x 38" | £750 | Edition of 150

Lights Of Fire Boxed Canvas | Image 38" x 38" | £750 | Edition of 150