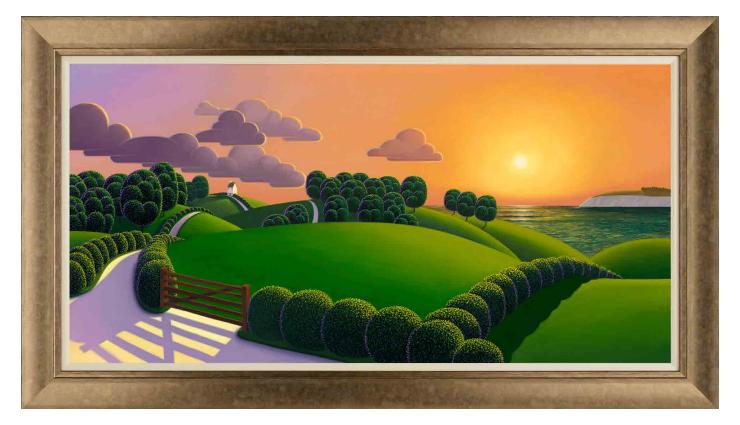

Days of Wonder Canvas on Board | Framed 22" x 31" | £350 | Edition of 150

**Original Prankster** Canvas on Board | Framed 22" x 31" | £350 Edition of 150

**Bat Leap** Canvas on Board | Framed 22" x 31" | £350 Edition of 150

**Reach For The Sky** Canvas on Board | Framed 22" x 31" | £350 | Edition of 150