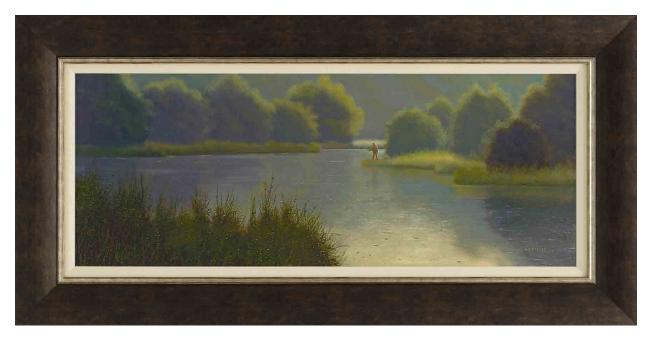

### awrence coulson

**To The End** Canvas on Board | Framed 17" x 35" | £375 | Edition of 150