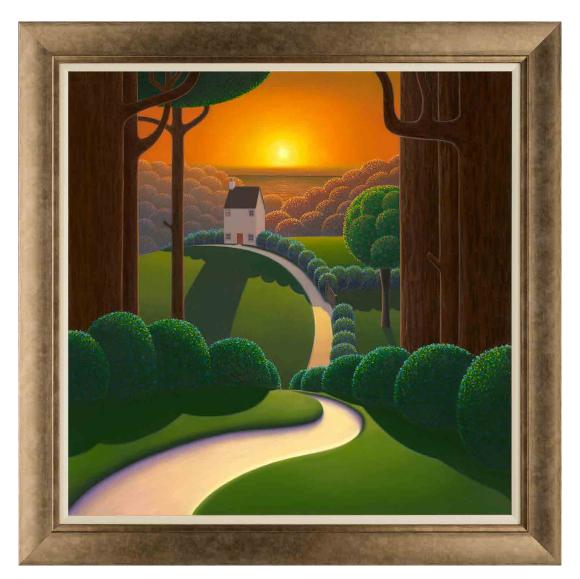

Closing Of The Day Canvas on Board | Framed 48" x 27" | £750 | Edition of 150

**Glowing Empire** Boxed Canvas | Image 38" x 38" | £750 | Edition of 150

Lights Of Fire Boxed Canvas | Image 38" x 38" | £750 | Edition of 150