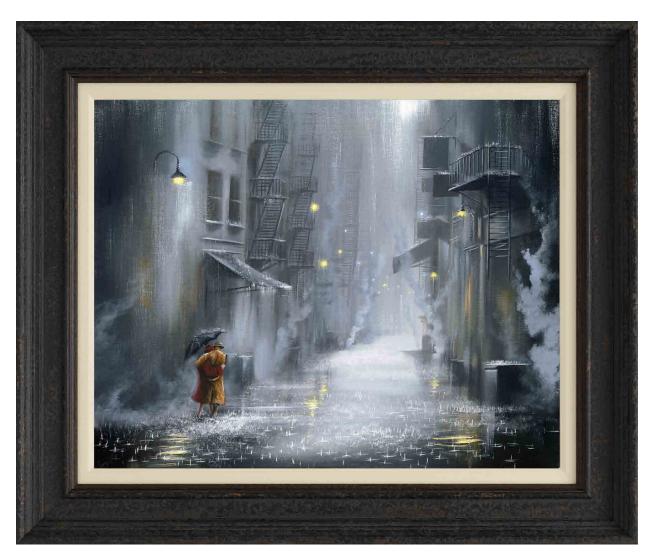

Last Train Home Canvas on Board | Framed 31" x 26" | £495 | Edition of 150

**Street Light Stroll** Canvas on Board | Framed 31" x 26" | £495 | Edition of 150

**The Beach** 3-D | Framed 46" x 24" | £1,000 | Edition of 150